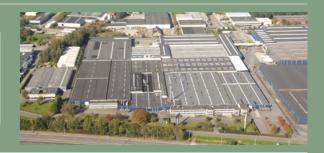

## 

Since 1989, **Domo**<sup>®</sup> Sports Grass has been installed in locations across the globe, but remains firmly anchored in Belgium at the heart of Europe. Our state-of-the-art infrastructure in Sint-Niklaas gives us precise control over the complete production process and the ability to continuously monitor the quality of our finished products.