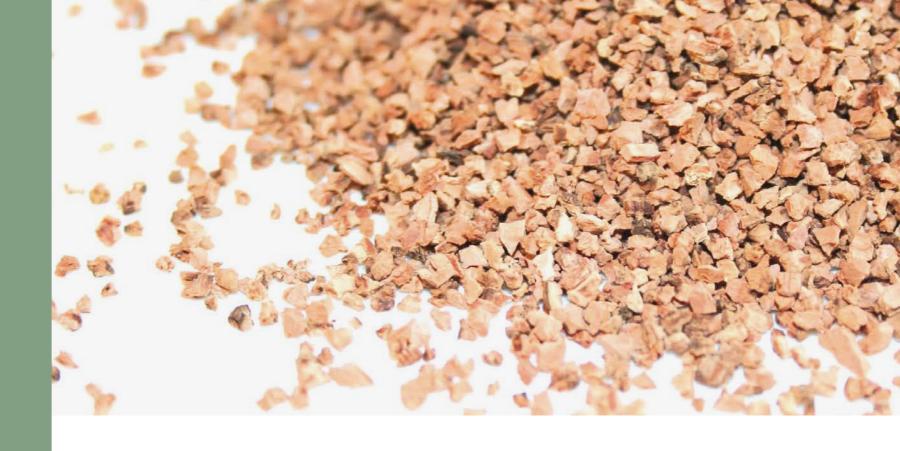

#### A NATURAL AND ECOLOGICAL INFILL

Domo<sup>®</sup> Sports Grass attaches great importance to providing football clubs with artificial grass systems that score in terms of both playing properties as well as eco-friendliness. With our Naturafill system, we offer a unique organic infill composed of 100% high-performance cork.

#### ✓ No additives, no mixture

Naturafill is composed of 100% high-performance oak cork, without additives. It is not mixed with other materials, such as rubber or coconut fibres, ensuring zero negative impact on technical playing properties.

#### ✓ 100% recyclable

Cork is an organic product, and can be completely reused without sacrificing any quality or producing any waste. The production of cork infill also features less polluting processes.

#### ✓ Low bulk density

Cork is becoming more and more popular as infill material, but not every cork on the market is the same. That's why Domo<sup>®</sup> Sports Grass selects only the low bulk cork, allowing the best playing performance during the entire lifespan of the pitch.