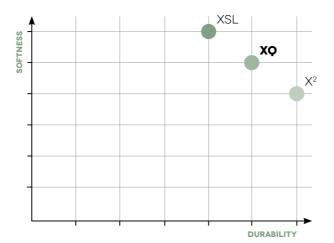

#### EXCEPTIONAL WEAR RESISTANCE

Whether you choose the X<sup>2</sup>, XQ or XSL turf, you always opt for durability. The DuraForce family boasts the best possible wear resistance. Despite being composed of exceptionally strong fibres, the pitch is soft to the touch. A unique advantage.

#### **EXCEPTIONAL PLAYING HOURS**

When durability is what you're looking for and you're prepared to make some concessions in terms of softness, our X<sup>2</sup> artificial turf is the best choice. This synthetic grass system is unbeatable when it comes to number of playing hours supported.