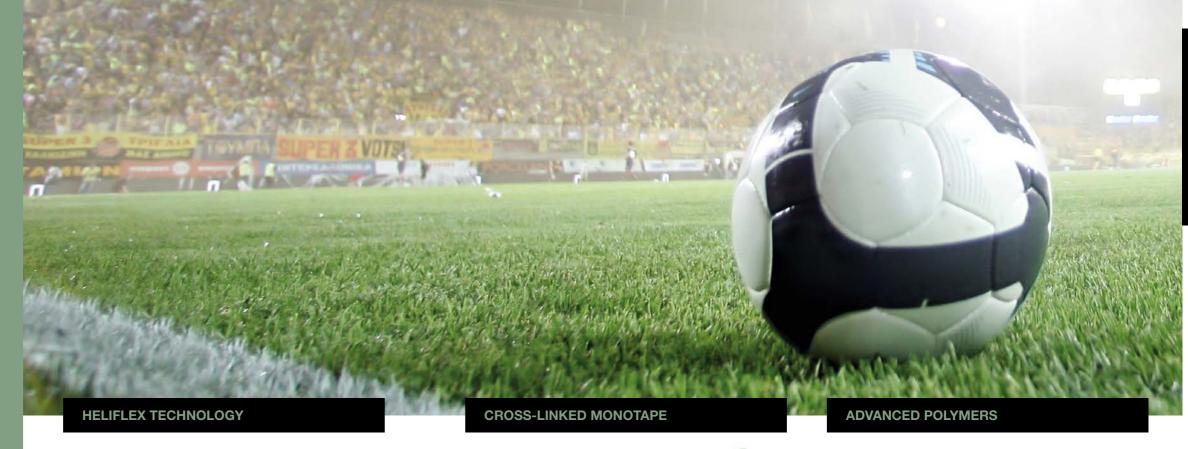

#### **PERFECT PITCH**

HELIFLEX yarn is specifically designed for exceptional resilience. Thanks to its spiral shape, the yarn bounces immediately upright after it is pressed down by the ball or a player's foot, for example. This technology stands for excellent ball behaviour – so good, in fact, that players are convinced that they are playing on a natural pitch.