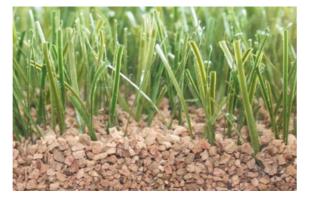

#### A NATURAL AND ECOLOGICAL INFILL

Domo<sup>®</sup> Sports Grass attaches great importance to providing football clubs with artificial grass systems that score in terms of both playing properties as well as eco-friendliness. With our Naturafill system, we offer a unique organic infill composed of 100% high-performance cork.

#### ✓ No additives, no mixture

Naturafill is composed of 100% high-performance oak cork, without additives. It is not mixed with other materials, such as rubber or coconut fibres, ensuring zero negative impact on technical playing properties.

#### ✓ Soft touch

The energy restitution value of a pitch with Naturafill is roughly the same as the values measured on natural soil. This results in similar bouncing properties and running comfort, and no higher risk of injuries.