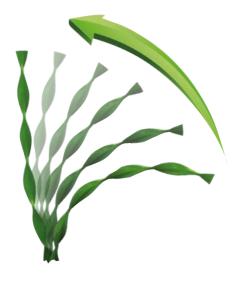

The cross-linked monotape holds the infill firmly in place, keeping the pitch even and ensuring natural ball behaviour. The tips of this film split, forming the perfect protective layer for the artificial grass infill. The **"splash test"** carried out by LABOSPORT designates the turf as a "Category 1" pitch, the best result achievable.